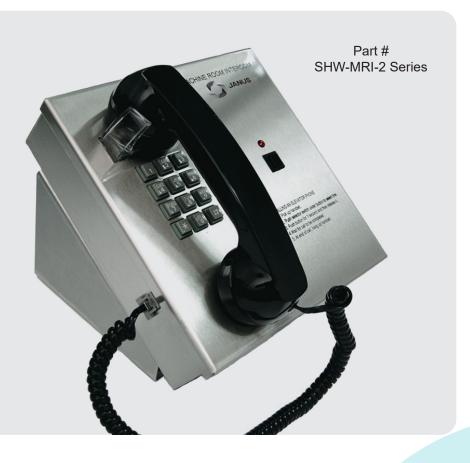

## SHW-MRI-1 Machine Room Master Station

Innovative technology enables the SHW-MRI-1 to work with any type of elevator phone, allowing a low cost, easy to install, retrofit solution. The SHW-MRI-1 includes a built-in phone and a stainless steel enclosure.

## Specifications:

**Dimensions:** 9-3/16" H X 9-3/16" W X 5" D

Weight: 6 lbs.
Operating Current: 130mA
Operating Voltage: 24vdc
Operating Temp: 32° - 122°F

(storage temp -4 - 158°F)

**Relative Humidity:** Up to 95%