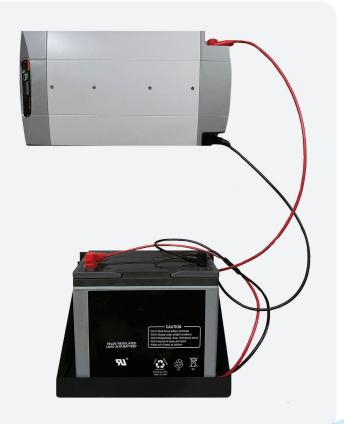

## SmartCommand System Uninterruptible Power Supply 1000

**Specifications:** 

**Dimensions:** 9.22" H x 15.6" W x 8.58" D

**Power Supply** 

**Environmental:** Wide operating temperature:

-10° to 140° F;

optimal 68° to 77° F

## Features:

- 82 Ah battery backup
- Inverter, battery, mounting shelf, and supervision included
- Passive air flow in the room strongly recommended (room not completely sealed)
- Premium high-rate UPS batteries
- **Code Compliance:**
- Power Supply ETL listed
- Battery UL listed (file no. MH19767)