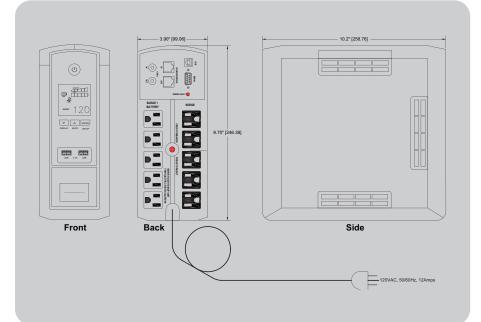

### **Specifications:**

Dimensions: 9.7" H x 3.9" W x 10.2" D Weight: 15 lbs. Warranty: 2 Years

### **Power:**

- 120vac
- Output Power Capacity: 1000VA / 600W