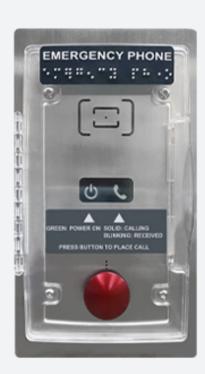

# SmartCommand System 3300FSCN Call Box

3300FSCN



# **Description**

Call boxes provide distressed parties a means to communicate with rescue personnel during an emergency.

The system call boxes can be daisy-chained for a quick and efficient installation.



Part #: 3300FSCN

#### **Code Compliance:**

- International Building Code (IBC)
- National Fire Protection Association (NFPA)
- Americans Disabilities Act (ADA)

### **Power Requirements:**

 Powered from the BOSS and requires two pairs from the BOSS

#### Wiring Requirements:

Daisy-chained connection between call boxes

## **Programming Features:**

 Text to speech message programming via BOSS head end

#### **Phone Capabilities:**

LED indicators for power and call status

#### **Specifications:**

**Call Box** 8.66" H x 5.12" W x 0.48" D

Dimensions:

Cover 7.83" H x 5.01" W x 0.59" D

Dimensions:

Environmental: -13° F – 131° F

**Mounting:** Flush Mount, RP7700504 Back

**Box Required** 

7.75" H x 3.77" W x 2.63" D

**Design:** Stainless Steel with cover

Warranty: 2 Years