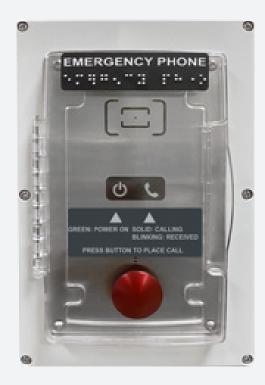

# **SmartCommand System 3300S4C Call Box**

3300S4C



# **Description**

Call boxes provide distressed parties a means to communicate with rescue personnel during an emergency.

The system call boxes can be daisy-chained for a quick and efficient installation.



Part #: 3300S4C

## **Code Compliance:**

- International Building Code (IBC)
- National Fire Protection Association (NFPA)
- Americans Disabilities Act (ADA)

### **Power Requirements:**

 Powered from the BOSS and requires two pairs from the BOSS

# Wiring Requirements:

Daisy-chained connection between call boxes

#### **Programming Features:**

 Text to speech message programming via BOSS head end

#### **Phone Capabilities:**

LED indicators for power and call status

#### **Specifications:**

**Call Box** 9.8" H x 6.3" W x 2.7" D

**Dimensions** 

**Cover** 7.83" H x 5.01" W x 0.59" D

**Dimensions** 

Environmental: -13° F – 131° F

Mounting: Surface Mount

Design: Fiberglass, NEMA,

Exterior Rated

Warranty: 2 Years