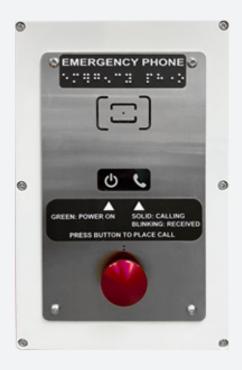

# **SmartCommand System** 3300S4 Call Box

3300S4



# **Description**

Call boxes provide distressed parties a means to communicate with rescue personnel during an emergency.

The system call boxes can be daisy-chained for a quick and efficient installation.



Part #: 3300S4

### **Code Compliance:**

- International Building Code (IBC)
- National Fire Protection Association (NFPA)
- Americans Disabilities Act (ADA)

#### **Power Requirements:**

 Powered from the BOSS and requires two pairs from the BOSS

## Wiring Requirements:

Daisy-chained connection between call boxes

# **Programming Features:**

 Text to speech message programming via BOSS head end

#### **Phone Capabilities:**

LED indicators for power and call status

#### **Specifications:**

**Dimensions:** 9.8" H x 6.3" W x 2.7" D

**Environmental:** -13° F – 131° F **Mounting:** Surface Mount **Design:** Fiberglass, NEMA,

**Exterior Rated** 

Warranty: 2 Years