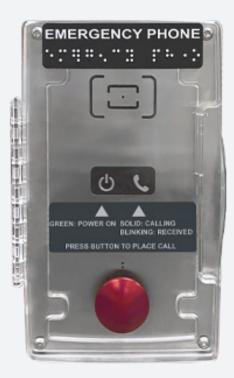

# SmartCommand System 3300SSC Call Box 3300SSC



## **Description**

Call boxes provide distressed parties a means to communicate with rescue personnel during an emergency. The system call boxes can be daisy-chained for a quick and efficient installation.



Part #: 3300SSC

### Code Compliance:

- International Building Code (IBC)
- National Fire Protection Association (NFPA)
- Americans Disabilities Act (ADA)

#### **Power Requirements:**

• Powered from the BOSS and requires two pairs from the BOSS

#### Wiring Requirements:

• Daisy-chained connection between call boxes

### **Programming Features:**

• Text to speech message programming via BOSS head end

#### Phone Capabilities:

• LED indicators for power and call status

#### **Specifications:**

| Call Box       | 7.78" H x                | 4.72" W x 2.21" D |
|----------------|--------------------------|-------------------|
| Dimensions:    |                          |                   |
| Call Box Cover | 7.83" H x                | 5.01" W x 0.59" D |
| Dimensions:    |