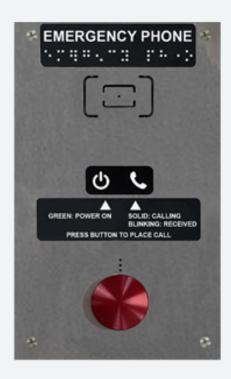

# SmartCommand System 3300SS Call Box 3300SS



# **Description**

Call boxes provide distressed parties a means to communicate with rescue personnel during an emergency. The system call boxes can be daisy-chained for a quick and efficient installation.



Part #: 3300SS

### Code Compliance:

- International Building Code (IBC)
- National Fire Protection Association (NFPA)
- Americans Disabilities Act (ADA)

#### **Power Requirements:**

• Powered from the BOSS and requires two pairs from the BOSS

### Wiring Requirements:

• Daisy-chained connection between call boxes

### Programming Features:

• Text to speech message programming via BOSS head end

### **Phone Capabilities:**

• LED indicators for power and call status

### Specifications:

| Dimensions:    | 7.78" H x 4     | .72" W x 2.21" D |
|----------------|-----------------|------------------|
| Environmental: | -13° F – 131° F |                  |
| Mounting:      | Surface Mount   |                  |
| Design:        | Stainless Steel |                  |
| Warranty:      | 2