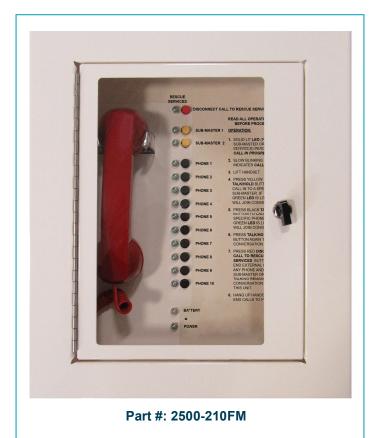

## SmartRescue Base Station

2500-210FM

#### **Specifications:**

Dimensions: Face: 16.11" H x 14" W x 3" D Back Box: 15.62" H x 12" W x 3" D

Mounting: Flush

**Design:** Powder Coated Steel Enclosure, Coil Cord, Twist Lock Closure with Fireman's Lock (not provided)

### **ADDITIONAL FEATURES:**

- Use with up to 5 Call Boxes on the same telephone line
- · Easy to use push buttons
- Passively monitor communications between Call Boxes and the outside world via the LEDs: Solid lit LED
  indicates there is an emergency call in progress, slow blinking LED indicates there is a call on hold
- · Audible alert when Call Box initiates a call, silenced when call is joined from Base Station
- · Includes relay contact that trips if any SmartPhone has been activated
- The SmartRescue is able to:
  - 1. Call into all or individual Call Boxes as needed
  - 2. Join existing conversations between Call Boxes and outside world
  - 3. Hang up and original conversation will continue
  - 4. Terminate outside world so it is only talking to the Call Boxes or terminate the call with all parties entirely
- Built-in battery backup recharges from 120vac power (allows for a minimum of 4 hours talk time upon loss of power)
- 16.8V 1400mAH battery (part # RP7300109A)