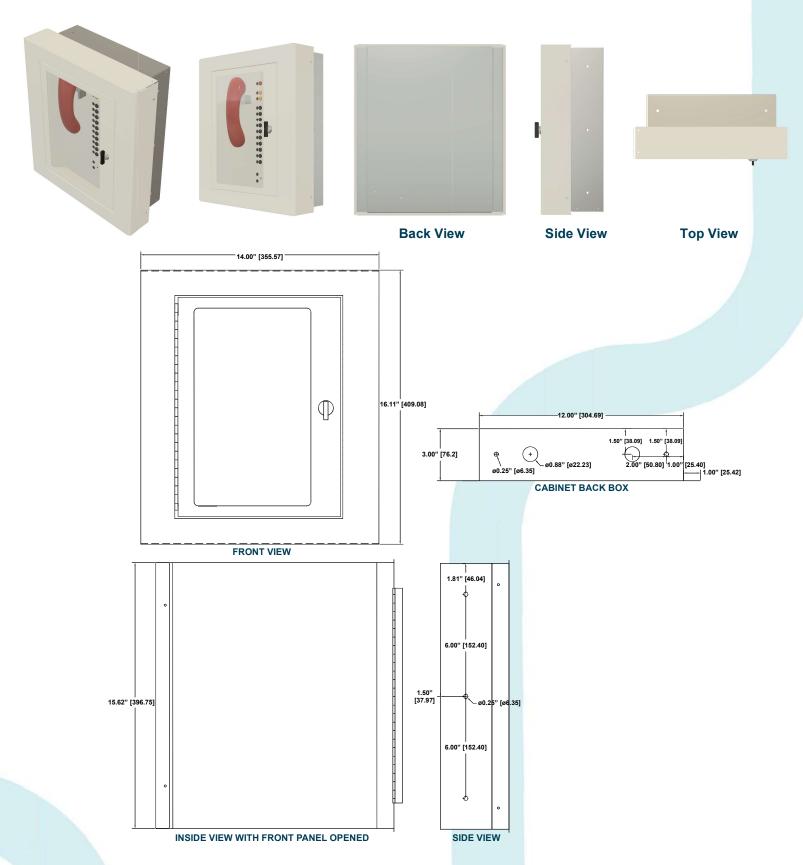

#### **Specifications:**

Dimensions: Face: 16.11" H x 14" W x 3" D Back Box: 15.62" H x 12" W x 3" D

Mounting: Flush

**Design:** Powder Coated Steel Enclosure, Coil Cord, Twist Lock Closure with Fireman's Lock (not provided)