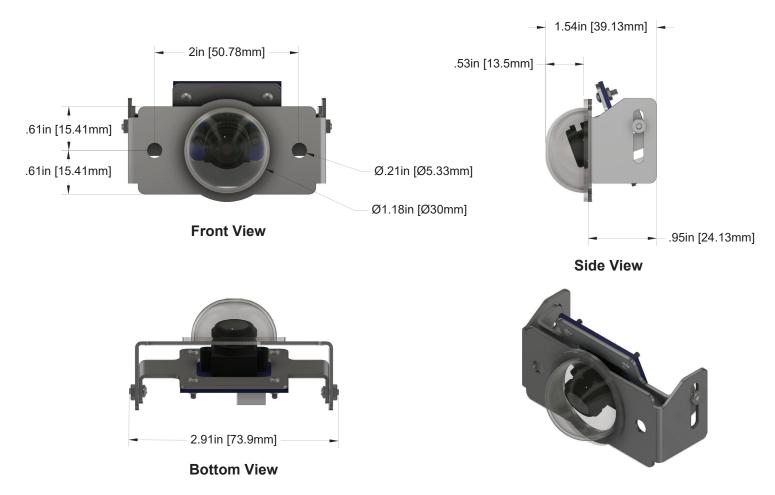

| Specifications: |                                                                      |
|-----------------|----------------------------------------------------------------------|
| Dimensions:     | Camera: 1.49" H x 1.49" W x 0.98" D Bracket: 2.75" H x 3.9" W x 1" D |
| Environmental:  | 32° F to 140° F (0° C to 60° C)                                      |
| Mounting:       | Behind the Panel                                                     |
| Warranty:       | 2 Years                                                              |