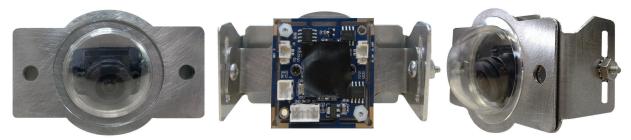

**Front View** 

**Back View** 

Side View

Part #: 2100-SVCF

## **Code Compliance:**

• Certified to CSA Standard B44.1, conforms to ASME Standard 17.5

## **Power Requirements:**

• Powered by the SmartView Controller

## Wiring Requirements:

• 16' connection cable to the SmartView Controller included

## **Additional Features:**

- Clear acrylic dome included
- Interfaces with the SmartView Controller
- Adjustable mounting frame
- Wide angle lens
- Recommended mounting height 55"-60" from floor
- Recommended angle adjustment 30° downward

| Specifications: |                                                                      |
|-----------------|----------------------------------------------------------------------|
| Dimensions:     | Camera: 1.49" H x 1.49" W x 0.98" D Bracket: 2